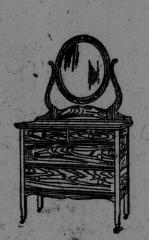

## Elm Furniture

The first illustration is a piece of furniture much desired by all hor Chiffonier with good deep drawers, suitable for the storage of linens, wearing apparel, etc.

Price \$13.50

The Dressers shown have bevelled mirror, shaped top, two long and two short drawers.

Price \$14.50

HENT BILD F IN PARTICLES OF THE PARTICLE The other Chiffonier matches the Dresser and contains four medium and two small