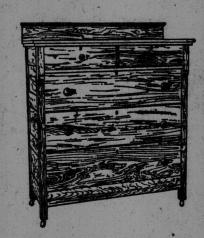

## Elm Furniture

The first illustration is a piece of furniture much desired by all hor Chiffonier with good deep drawers, suitable for the storage of linens, wearing apparel, etc.

Price \$13.50

The Dressers shown have bevelled mirror, shaped top, two long and two short drawers.