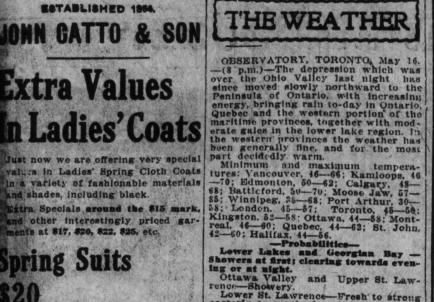

16.-(Special.)-en years of age,

ound a fog sig-track and ex-

sult that young s terribly lacer-

<u>FHHHHHH</u>

FIFIFIFIER ST

g Signal

Spring Suits

Ottawa Valley and Upper St. Law-rence—Showery. Lower St. Lawrence—Fresh to strong easterly to southerly winds, with rain. Maritime—Fresh to strong southeast-crly to southwesterly winds; showery. Superior—Fine and moderately warm. Manitoba — A few local thunder-storms, but genorally fair and warm. Saskatchewan — A few scattered showers or thunderstorms, but for the most part fair and somewhat cooler. Alberta—A few scattered showers, but for the most part fair; stationary cr a little lower temperature. is is an exceptional chance in a fine t of Ladies' Suits which were offered to us at a snap and we are passing on to our customers'at corresponding dvantage. The materials comprise all his spring's favorites, as Whipcords, Fine Serges, Cheviots, Fancy Weaves,

MAY 17 1912

ONE

THE BAROMETER

Wind 27 E. Bar. 29.39 29.22 86 E. 29.20 Mean of day. 48; difference from aver-ge. 4 below: highest, 50; lowest, 45; rain-