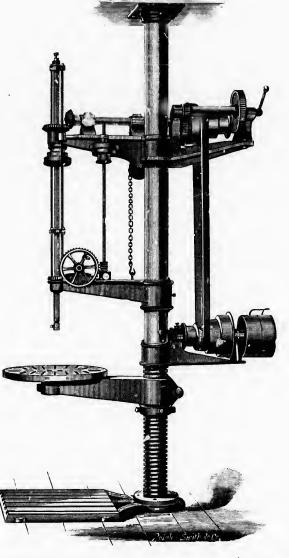

## No. 1 DRILLING MACHINE.

MANURACTURED OF SELECTED MATTERIAL, AND TROM NEW AND IMPROVED PARTERNS.

Price Complete,

F.O.B. Cars, TORONTO,

\$400.

Weight, 3,500 lbs.

HIS is a heavy, substantial, back-geared drilling machine, has power and hand feed, and drills to the centre of 48 inches. Has steel spindles and all cut gears. Lower spindle arm adjustable to suit high work. Post 12 feet long.

These machines are specially adapted for agricultural foundries and machine shops, where a powerful, quick-acting drilling machine of large scope is required.

- MANUFACTURED BY -

Office and Warercoms: 36 & 38 MELINDA ST. ♣MORRISON÷BROS.,÷ΨΘΚΘΝΨΘ.♣