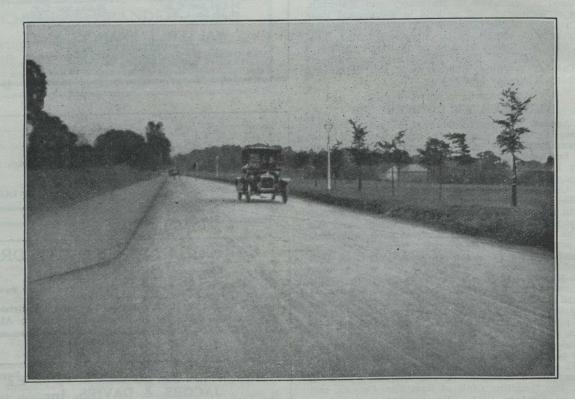

## "The Premier Road Dressing & Binder"

- "FLUXPHALTE" is a heavy road oil containing 80% of solid pure bitumen combined with sufficient liquid to bring it to a proper consistency for road dressing. It is absolutely free from greasy oils.
- "FLUXPHALTE" remains a part of the road—it doesn't flake or blow away. It builds up a true asphaltic surface that outwears a number of applications of inferior products.
- "FLUXPHALTE" is spread on roads by our special "FLAPPER" Machine or Pressure Wagons which are highly efficient. The "FLAPPER" machine is loaned to municipalities using our product.

"FLUXPHALTE is as easily applied as any binder, and gives far better results

NEW ILLUSTRATED BOOKLET ON REQUEST

THE