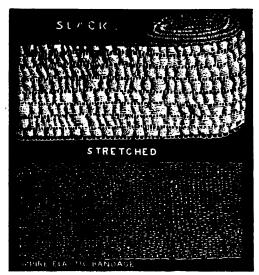

## Empire Elastic Bandage

SPECIALLY ADAPTED FOR VARICOSE VEINS.

We invite the attention of the Medical and Surgical Proession to the various merits combined in our Bandages:

1st. ITS POROSITY—the greatest in the "Empire." It never causes itching, rash, or ulceration under the band-

age.
2nd. ITS ELASTICITY, which will enable the surgeon or nurse to put it on at any required tension, and which will follow a swelling up and down, as the case may be, a feature unknown to any other bandage.

3rd. ITS ABSORBENT PROPERTIES—greatest in the

"Empire

th. ITS EASY APPLICATION to any part of the body, not being necessary to fold over as with other bandages, as it follows itself with equal uniformity around any part

of the addomen.

5th. ITS SELF-HOLDING QUALITIES. No bother
with pins, needle or thread, or string, so tiresome to surgeons, as simply tucking the end under the last fold insures its permanent stay until its removal for purposes of cleanliness.

6th. The only Bandage that is SUPERIOR TO THE ELASTIC STOCKING for varicose veins.

Send \$1.00 for 3 in. by 5 yds. Bandage on approval.

As an Abdominal Supporter with Button inserted at the Navel.

Is made of the same material, and possesses the same merits as the Empire Elastic Bandage and Abdominal Supporters, and is pronounced by all who have seen it to be the BEST IN THE WORD. All of our goods are sent free by mail upon receipt of price, and money refunded if not eatisfactory.