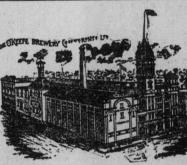

- THE -Prospect Park Rink Intario College of Music

56 Homewood-ave., Toronto. Call or write for Catalogue

CHARLES FARRINGER,

Ontario Ladies' College

The above Brewery, rebuilt in 1893, is pronounced by competent judges to be one of the most complete in every respect, not only in Canada, but in the United States. The plant throughout is new and of the most modern des-

A 50-ton De La Vergne Refrigerating Machine, the first of its kind introduced into Canada, is now being erected on the premises.

Present annual capacity 165,000 barrels of Ale, Porter and Lager.

OF TORONTO, (LTD.)