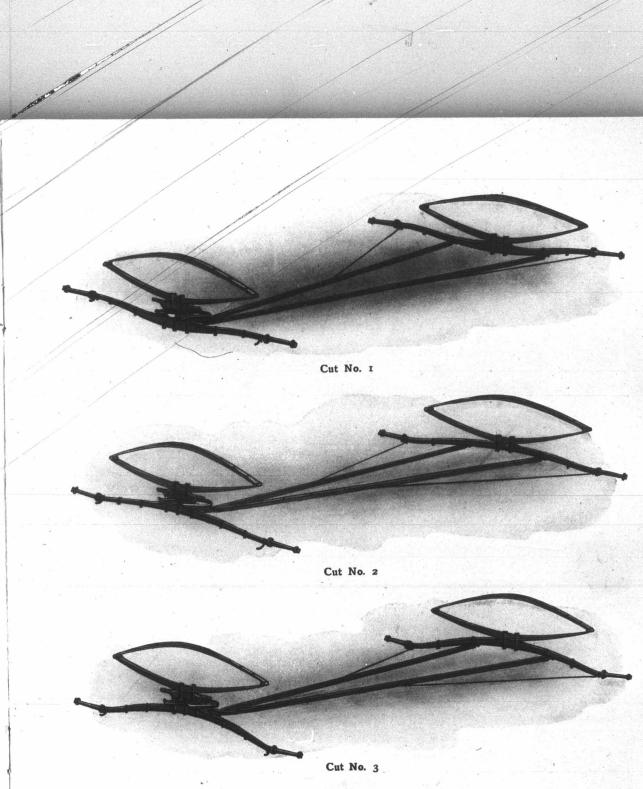

## **GEARS**

Cut No. 1: This is our regular standard gear and unless cut or number calls for either low or high arch, this gear will always be furnished. Standard equipment will be with wood bars and ordinary style body loops. Bailey loops can be had if ordered.

Cut No. 2: Low arch end spring gear. In certain sections the "low arch" axle is very popular. This will be furnished where illustrated but is optional on any standard buggy. Regular equipment, wood bars; Bailey loops when ordered.

Cut No. 3: High arch end spring gear. This will only be furnished as illustrated unless specially ordered. Furnished regularly with wood bars: Bailey loops when ordered.