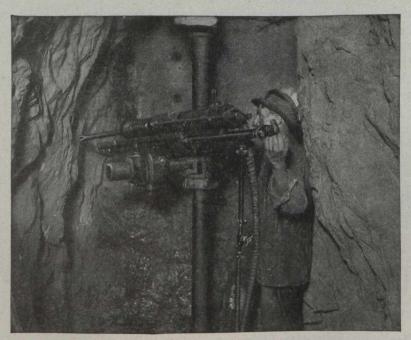

## SULLIVAN "DR6" WATER HAMMER DRILLS

ARE RAPID DRILLERS

"DR-6" Water Hammer Drills have established a reputation for drilling speed under numerous conditions of work.

Here are some sample reports:

Wilson Ave. Water Tunnel, Chicago: Bedded Joliet Limestone—
4 "DR-6" Drills on bar advanced 15 ft. diam., complete tunnel (Mayfair heading), 4,900 ft. at rate of 22.5 ft. per 24 hr. (3 shifts).

Arizona: Drifting hard sulphide ore—average drilling speed 6.2 in. per min. actual drilling

British Columbia: 7x9 drifts in quartz, chert and sulphide, 111 ft. drilled 218 min., or 6.11 in. per min. Increase in speed over nearest competitor, 26.2 per cent.

These notes should be suggestive of the performance that you may expect of Sullivan "DR-6" Drills under your conditions.

Ask for Bulletin 670-C.

SULLIVAN MACHINERY COMPANY, 122 So. Michigan Ave., Chicago, Ill.