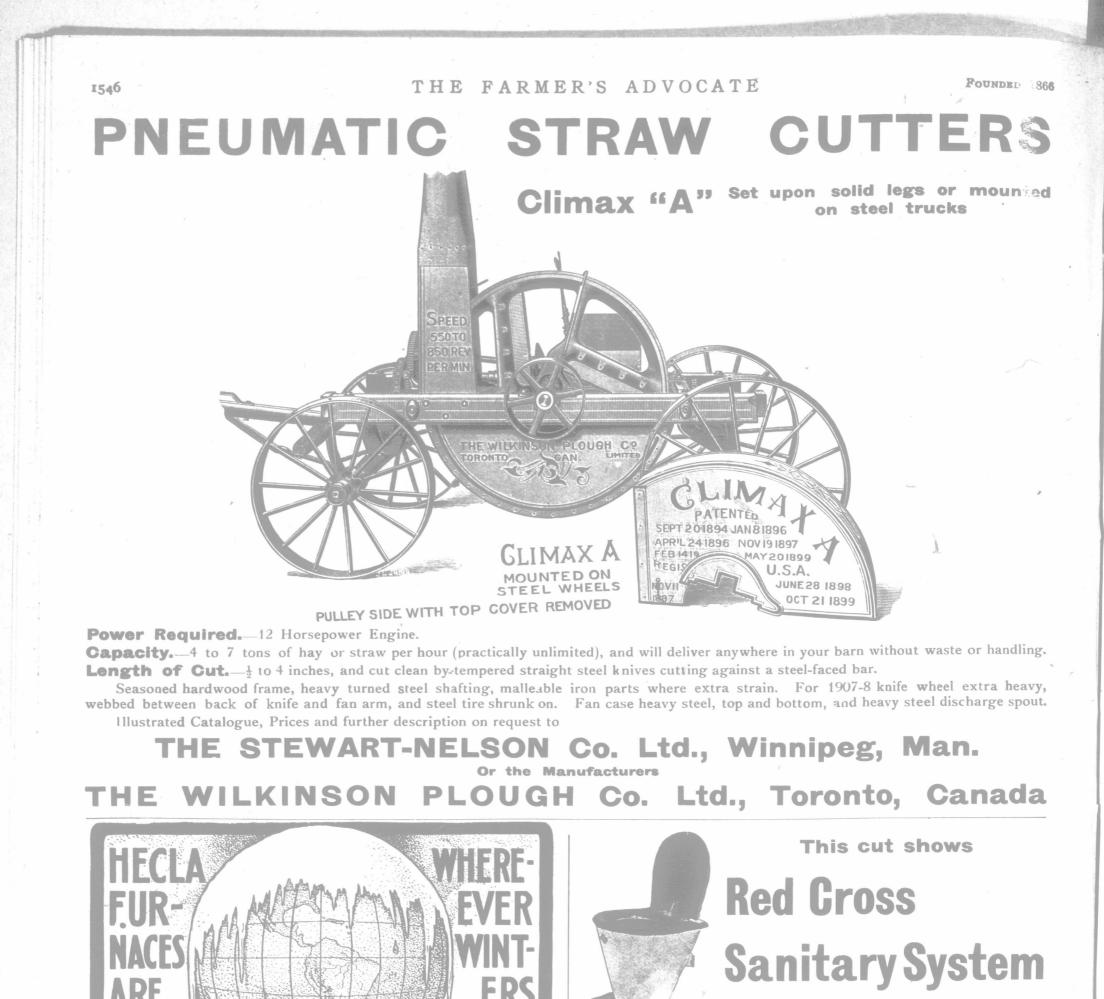

## Send for a Booklet Describing the Only Furnace Made with ABSOLUTELY TIGHT JOINTS

**K** The steel combustion chamber in an ordinary furnace is not nearly so durable as the cast iron combustion chamber, so heavy as to be practically a commuation of the firepot, in the Hecla Furnace. There is no possibility of cus, dest, or smoke escaping through the registers. Its patent fused joints, tound alone i n the Hecla, prevent this. Write for catalogue to Winnipeg Bratch.

Manufactured by CLARE BROS. & Co. Limited, Preston.

CLARE & BROCKEST, Winnipeg Western Agents installed where TANK is in the cellar and CLOSET on main floor of house.

YOU need OUR GOODS WE need YOUR MONEY LET'S TRADE!

Red Cross Sanitary Appliance Co. WINNIPEG, MAN.

## KOOTENAY FRUIT LANDS

I have for sale some of the c