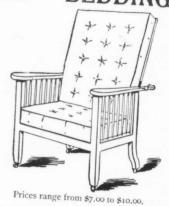

# FURNITURE \* AND \* BEDDING

652 Craig Street.

Private Families as well as Public Institutions will find our stock very complete in every department.

Ask to see our leaders . . . .

 MORRIS CHAIR, Solid Oak Frame, Wide Arms, Moveable Back, with thick loose Cushions in figured Corduroy, Hair or Moss Stuffing. Would be a very suitable Christmas Present to your Student friends.