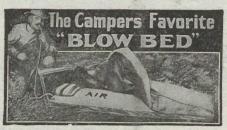

## SLEEP ON AIR with a COMFORT SLEEPING POCKET

Recommended by the Forest Service, Campers, Physicians, Invalids, Tuberculosis Patients and Sportsmen everywhere. A warm, dry, comfortable bed. Wind, rain, cold and water-proof. Packs 6 x 25. Air goods for home, camp, yacht, canoe, etc. Illustrated Circular Free by mentioning Canadian Forestry Journal.

ATHOL MANUFACTURING CO., ATHOL, MASS., U.S.A., Dealers write