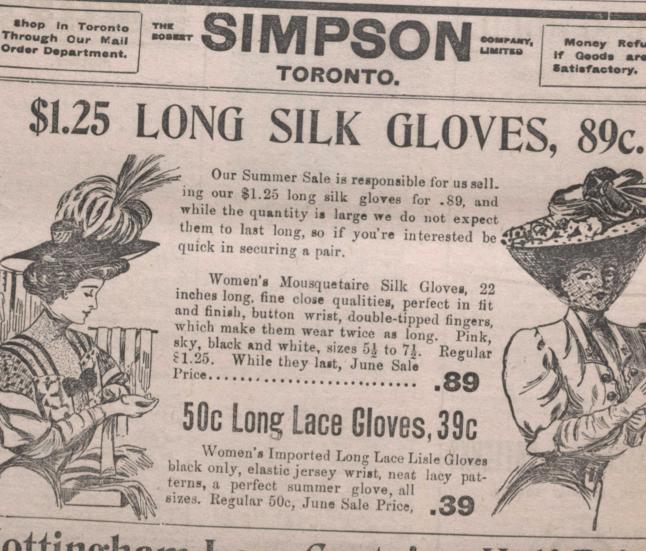

THE MESSENGER.

July 3, 1908.

Money Refunded

if Geods are not Satisfactory.



# Nottingham Lace Curtains, Half Price Regular \$1.25, June Sale Price, 62<sup>1</sup>/<sub>2</sub>c.

700 pairs of Nottingham Lace Curtains, 54 inches wide, 31 yards long, an excellent all-over design, with particularly effective border. The mesh is particularly even and smooth. We have never offered as big a bargain in Nottinghams. Regular \$1.25, June Sale Price ..... .62

# Feather Boas at Half Price.

| legular | \$20.00, | June | Sale | Price | \$10.00 |  |
|---------|----------|------|------|-------|---------|--|
| "       | 40.00,   | 66   | 66   |       | 12.50   |  |
|         | 28.00,   | 66   | 66   | 66    | 14.00   |  |
|         | 30.00,   | 66   | 66   | 66    | 15.00   |  |
|         | 40.00,   | "    | "    | "     | 20.00   |  |

Handsome Ostrich Feather Boas, long, gl