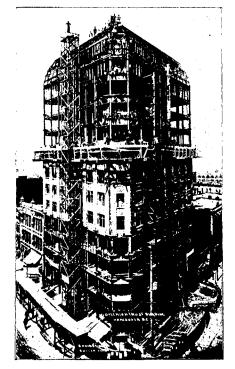

## "STEELCRETE" Expanded Metal Lath

was used in the construction of this building, The Dominion Trust Co.'s new offices in Vancouver, Mr. Jno. S. Helyer, Architect.

STEELCRETE LATH is in general use with the best informed Architects in Canada, and is used by them in their most important undertakings.

STEELCRETE LATH assures an absolutely satisfactory result. That's why it's popular. Send us a card and we'll give you full information contained in a highly illustrated catalogue.

EXPANDED METAL AND FIREPROOFING CO., Ltd., FRASER AVENUE TORONTO