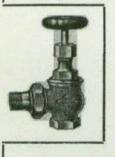

## Jenkins Brothers Radiator Valves

Stand at the head, are specified by Architects and Engineers. and are always referred to by Steam Fitters when THE BEST is called for. Nothing but the purest and best Steam Metal is used, and the composition takes a Beautiful Color, making the finest finished work that can be produced. They contain the IENKINS DISC making them perfectly Steam tight, and the Keyed Stuffing Box, which holds the packing securely, and prevents leakage around the stem. They are made in all styles and sizes. As there are many imitations, insist on having those bearing our Trade Mark, and you will get the Standard Guaranteed Valve.