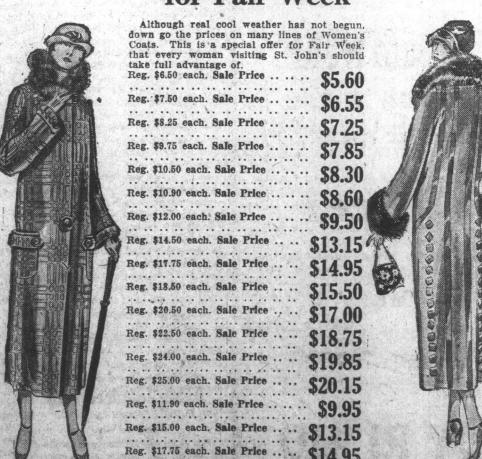

#### Sale of Women's Coats for Fair Week

STEERS Ltd. oct 19.31

STEERS Ltd.

### **Women's Coats**

Distinctive styles in up-to-date Coats. The materials and styles are too varied to give a discription. We cordially invite you to come and see them.

Reg. \$20.00 each. Sale Price .... \$16.85 Reg. \$22.50 each. Sale Price .... \$18.95 