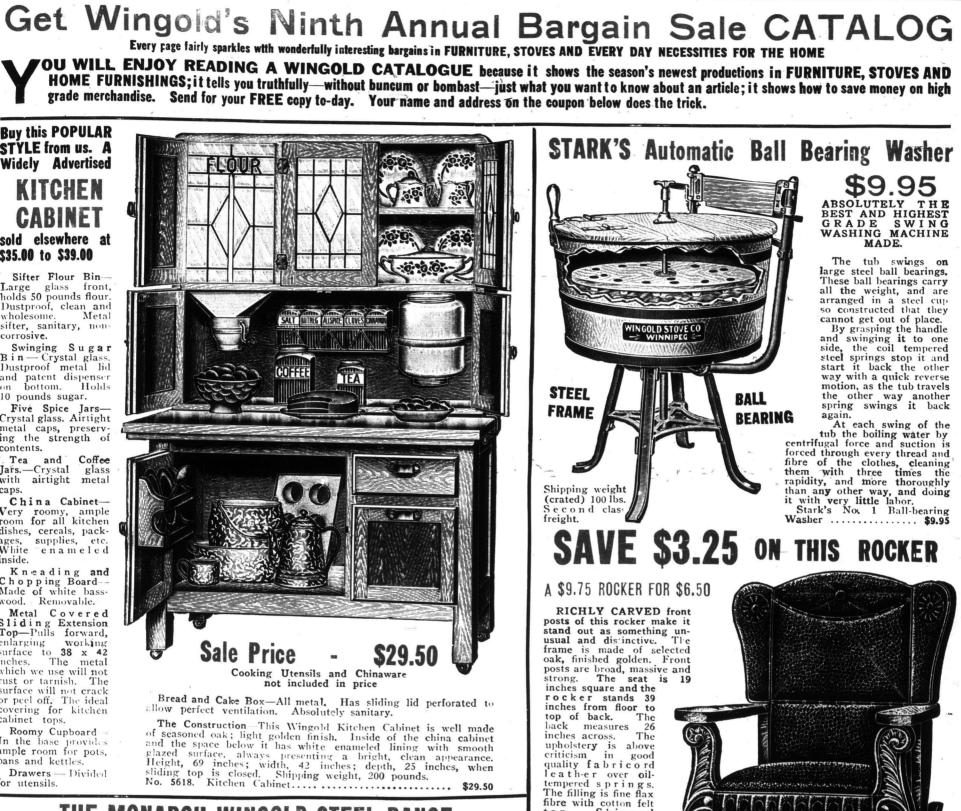

er divided ences as t similar day all f limited attempts wer and

Swinging Sugar Bin — Crystal glass, Dustproof metal lid and patent dispenser on bottom, Holds 10 pounds sugar. Five Spice Jars-Crystal glass. Airtight metal caps, preserv-ing the strength of contents. Tea and Coffee Jars.—Crystal glass with airtight metal 3.

caps. China Cabinet-Very roomy, ample room for all kitchen

**Buy this POPULAR** 

STYLE from us. A

Widely Advertised

KITCHEN

CABINET

sold elsewhere at

Sifter Flour Bin-Large glass front, holds 50 pounds flour. Dustproof, clean and wholesome. Metal

sifter, sanitary, non-corrosive.

\$35.00 to \$39.00

dishes, cereals, pack-ages, supplies, etc. White en ameled inside.

Kneading and Chopping Board---Made of white bass-wood. Removable. Metal Covered

Metal Covered Sliding Extension Top—Pulls forward, enlarging working surface to 38 x 42 inches. The metal which we use will not rust or tarnish. The surface will not crack or peel off. The ideal covering for kitchen cabinet tops. Roomy Cupboard

Roomy Cupboard In the base provides ample room for pots, pans and kettles. Drawers - Divided for utensils.

POLISHED

REQUIRES

## **STARK'S** Automatic Ball Bearing Washer \$9.95

ABSOLUTELY THE BEST AND HIGHEST GRADE SWING WASHING MACHINE MADE.

The tub swings on large steel ball bearings. These ball bearings carry all the weight, and are arranged in a steel cup so constructed that they

so constructed that they cannot get out of place. By grasping the handle and swinging it to one side, the coil tempered steel springs stop it and start it back the other way with a quick reverse motion as the tub travele

BEARING

SAVE \$3.25 ON THIS ROCKER

BALL

A \$9.75 ROCKER FOR \$6.50

NGOLD STOVE CO

**RICHLY CARVED** front posts of this rocker make it stand out as something un-usual and distinctive. The frame is made of selected oak, finished golden. Front posts are broad, massive and strong. The seat is 19 inches square and the

STEEL

FRAME

Shipping weight

freight.

(crated) 100 lbs.

Second clas

inches square and the rocker stands 39 inches from floor to top of back. The back measures 26 inches across. The upholstery is above criticism in good quality fabricord leath-er over oil-tempered springs. The filling is fine flax fibre with cotton felt top. Shipped knocked-down to save you freight charges. Can be set up easily. Shipping weight 55