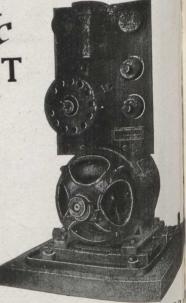

## WOOD

Manufacturing Co., Limited.

RCUI

Canada's Large Producers of Outdoor Equipment.

OTTAWA CANADA Dept. D.

Northern Electric POWER and LIGHT

This Belt-connected Plant makes the installation of electricity in the smallest mills, practicable and economical. The unit can be driven from any power shaft. Twenty-four hour service is obtained by the use of 16 cells of TITAN storage battery.

The plant is 32 volt and has a capacity of 32 lights direct from the generator, or 67 lights for 5 hours when combined with TITAN 200 ampere hour battery.

Complete stocks of 32 volt belt-driven or direct-connected plants, appliances and standard wiring material always on hand at our Houses.

Northern Electric S-8 Belt-driven, 32 Electric Plant