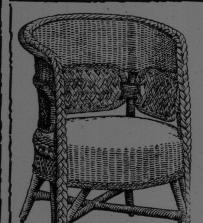

# Popular Patterns in Sea Grass Chairs

These are very comfortable chairs of neat design, frames are made of bamboo wrapped in woven sea grass, natural linen shade, suitable for living-room bedrooms, and are now in great demand for Verandah and Summer home use.

We also have Tables in two convenient sizes at The Chair, as illustrated, is priced at ...

Others at...... \$6.00, \$6.75, \$7.50 and \$9.00

Good Dressing For July Now Ready... A Copy Free For The Asking in Pattern Department ... Annex