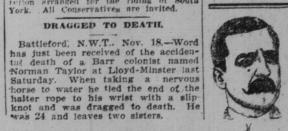

DRAGGED TO DEATH.

BITING WIND IN CHICAGO

Prospects for a Settlement Better Than at Any Time Before.

Chicago, Nov. 18.-It was decided tonight by the Chicago City Railway to start cars on the Halsted-street line. This line runs thru a district where the chances for trouble are many. And