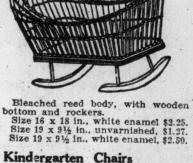

Toy Dump Carts, \$1.18.

wooden platform, with two steel wheels. Ten Pins, \$1.39.

A popular game for young finished in two ly \$1.75. price \$1.39.

to 46. \$5.50.

Dolls' Cradles.

Size 19 x 91/2 in., white enamel, \$2.50.