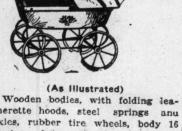

Polar Bears, \$1.69 Made of good quality plush, brown or all white, glass eyes, collar and colors. Regularchain. Regularly \$2.25. Today \$1.69.

Wooden bodies, with folding leatherette hoods, steel springs anu axles, rubber tire wheels, body 16 in. long, 8 in. wide, handle 22 in.