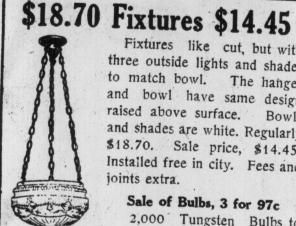

### Come Early Today for These Christmas Show Specials

Fixtures like cut, but with three outside lights and shades to match bowl. The hanger and bowl have same design raised above surface. Bowls and shades are white. Regularly \$18.70. Sale price, \$14.45. Installed free in city. Fees and ioints extra.