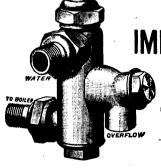

# PENBERTHY IMPROVED AUTOMATIC INJECTOR.

10,000 IN USE IN CANADA.

Cheaper than a Pump, takes up Less Room and Feeds the Boiler with Water at nearly Boiling Point.

## SIMPLE, ECONOMICAL AND DURABLE.

And the Only Absolutely Automatic Injector in the Dominion.

PROMINENT FEATURES ARE: They start at about 25 lbs. steam pressure and work to 150 lbs. Lift water up to 20 feet, and work from a head as well. They require little watching, as, being automatic, they restart if feed to boiler is broken by air or sudden jarring. The parts are interchangeable and can be removed without uncoupling machine. Send for pamphlet to PENBERTHY INJECTOR CO., Detroit, Mich. Factory at Windsor, Ont. Handled largely also by Waterous Engine Works Co., Limited, Brantford J. H. Taylor, Montreal; S. J. Shaw, Quebec; Park Bros., Chatham; McDonald & Co., Limited, Halifax, N.S.; A. R. Williams, Toronto.