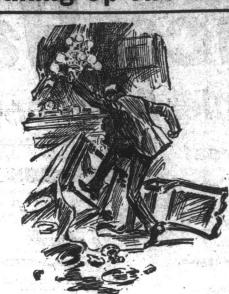

## **Breaking Up The Home!**

You can hardly blame this man for what he is doing, as he is evidently suffering from an attack of Indigestion. It would be much cheaper for him to purchase

## Stafford's **Prescription A**

would certainly help this man, and any other who would feel like doing the same thing.

The usual symptoms of Indigestion or Nervous Dyspepsia are as follows: Uncomfortable feeling about Stomach after eating, Headache, Nausea, Acid and Bitter Eructations, Langour and Depression of spirits, Irritability of Temper, Tenderness over Pit of Stom ach, Bad Taste Loss of Appetite Constitution ach, Bad Taste, Loss of Appetite, Constipation, etc. If you have any of the above symptoms try a Bottle of STAFFORD'S PRESCRIPTION A, and we are certain it will cure you. You can purchase a trial bottle