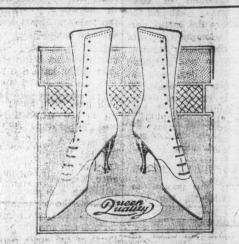

### WOMEN'S HIGH BOOTS

Our illustration shows one of the newest High Cut Models in Womens Boots!

Isn't it a Footwear beauty? We're showing these new Boots in heights from 8 to 10 Dull Calf, Glazed Kid, Tan Calf, beautiful Colored Kid in

shades of Gray, Bronze or Blue. Handsome White Washable Canvas. Louis heels, and many new and beautiful perforated PATENT COLT, Dull Kid Top ...... BATTLESHIP GREY, Grey Top .... BLUE KID, Buttd., at ..... WHITE CANVAS, Laced . WHITE CANVAS, Buttd. . . \$4.00

These handsome Shoes should fit the Foot perfectly and our

FIRE IS CAUSED

if you're not insured, you're a loser. Take time to see about your policies. We give you the best companies and reasonable rates.