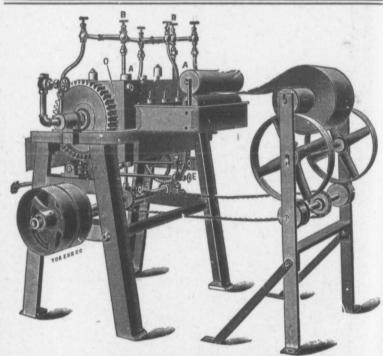

## Comb Foundation

Made by the "Weed Patent Process"

The Weed Foundation Sheeter

FOUNDATION made by this process excells all other in strength of texture. This combined in nice, straight uniform sheets, with good cell walls and thin base, gives it its world-wide reputation for general excellence of quality. So much better than the ordinary, and costs no more—Try it-

Customers Wax made up by "Weed Patent Process"

Beeswax taken in payment of making at trade prices if desired.