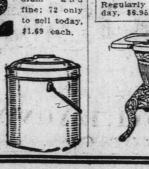

\$1.25 and \$1 45

Banner Rocker Ash Sift

Copper Bottom Wash Boilers, \$1.69 Each—Heavy tin sides, No. 9, fian-copper bottom; 300 only to sell to-day, only one to a customer, \$1.69. Galvanized Iron Wash Tubs, rust-proof, light, strong and durable, No. 10 size, 18 ins., \$1.15; No. 11 size, 21 ins., \$1.45; No. 12 size, 23 ins., \$1.65; No. 12 size, 25 ins., \$1.85. Wash Boards, metal face, well made. Tod w, 35c. Clothes Horses, three folds, 4 ft high, 75c; 5 ft. high, 85c.