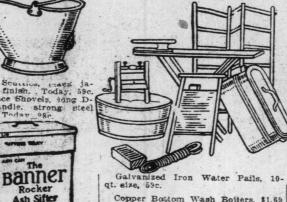

\$1.25 and \$1 45

Banner Rocker Ash Sift

Copper Bottom Wash Boilers, \$1.69 Each—Heavy tin sides, No. 9, fian-copper bottom; 300 only to sell to-day, only one to a customer, \$1.69. Galvanized Iron Wash Tubs, rust-proof, light, strong and durable, No. 10 size, 18 ins., \$1.15; No. 11 size, 21 ins., \$1.45; No. 12 size, 23 ins., \$1.65; No. 12 size, 25 ins., \$1.85. Wash Boards, metal face, well made. Tod w, 35c. Clothes Horses, three folds, 4 ft high, 75c; 5 ft. high, 85c.