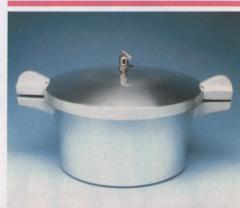

Presto pressure cooker for cooking, canning and sterilizing. Available in two sizes: 11-litre (10-quart) and 18-litre (16-quart).

MCF, has a 5.7-litre (5-quart) capacity, fixed pressure release valve. Recommended for use with the 5- to 10-person cook set.

Aluminum pressure cooker, number 603