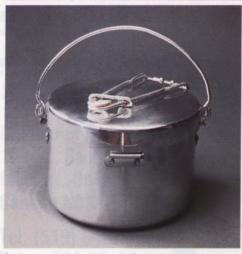

Field cook set, number 15996, contains 3-quart boiler and smaller snow melting pot. The lid is non-stick coated and serves as fry pan.

Aluminum cook set, 5- to 10-person, number 15994, consists of 4.7-, 6.8- and 13.7-litre (3.5-, 6- and 12-quart) pots with covers, coffee pot with cover, five dishes, two handles (covers may be used as fry pans).