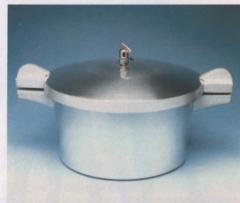

Presto pressure cooker for cooking, canning and sterilizing. Available in two sizes: 11-litre (10-quart) and 18-litre (16-quart).

MCF, has a 5.7-litre (5-quart) capacity, fixed pressure release valve. Recommended for use with the 5- to 10-person cook set.

Aluminum pressure cooker, number 603