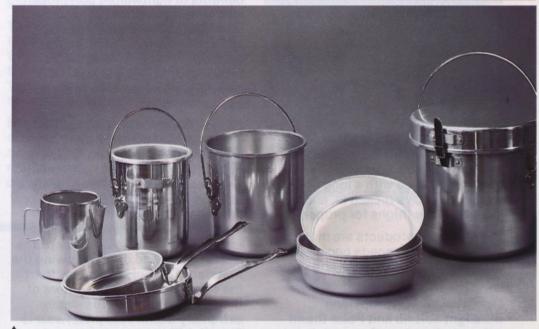

Field cook set, number 15996, contains 3-quart boiler and smaller snow melting pot. The lid is non-stick coated and serves as fry pan.

Aluminum cook set, 5- to 10-person, number 15994, consists of 4.7-, 6.8- and 13.7-litre (3.5-, 6- and 12-quart) pots with covers, coffee pot with cover, five dishes, two handles (covers may be used as fry pans).