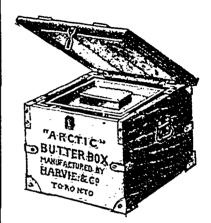

#### Harvie's "Arctic" Butter Shipping Box

Made of spruce lumber, with galvanized iron ice tank, maitrable iron hinges, handles, hasps, and corner plates, almost indestructible. Made in sizes to hold

HARVIE & CO.

223 QUFEN ST EAST.

TORONTO

\$1.00