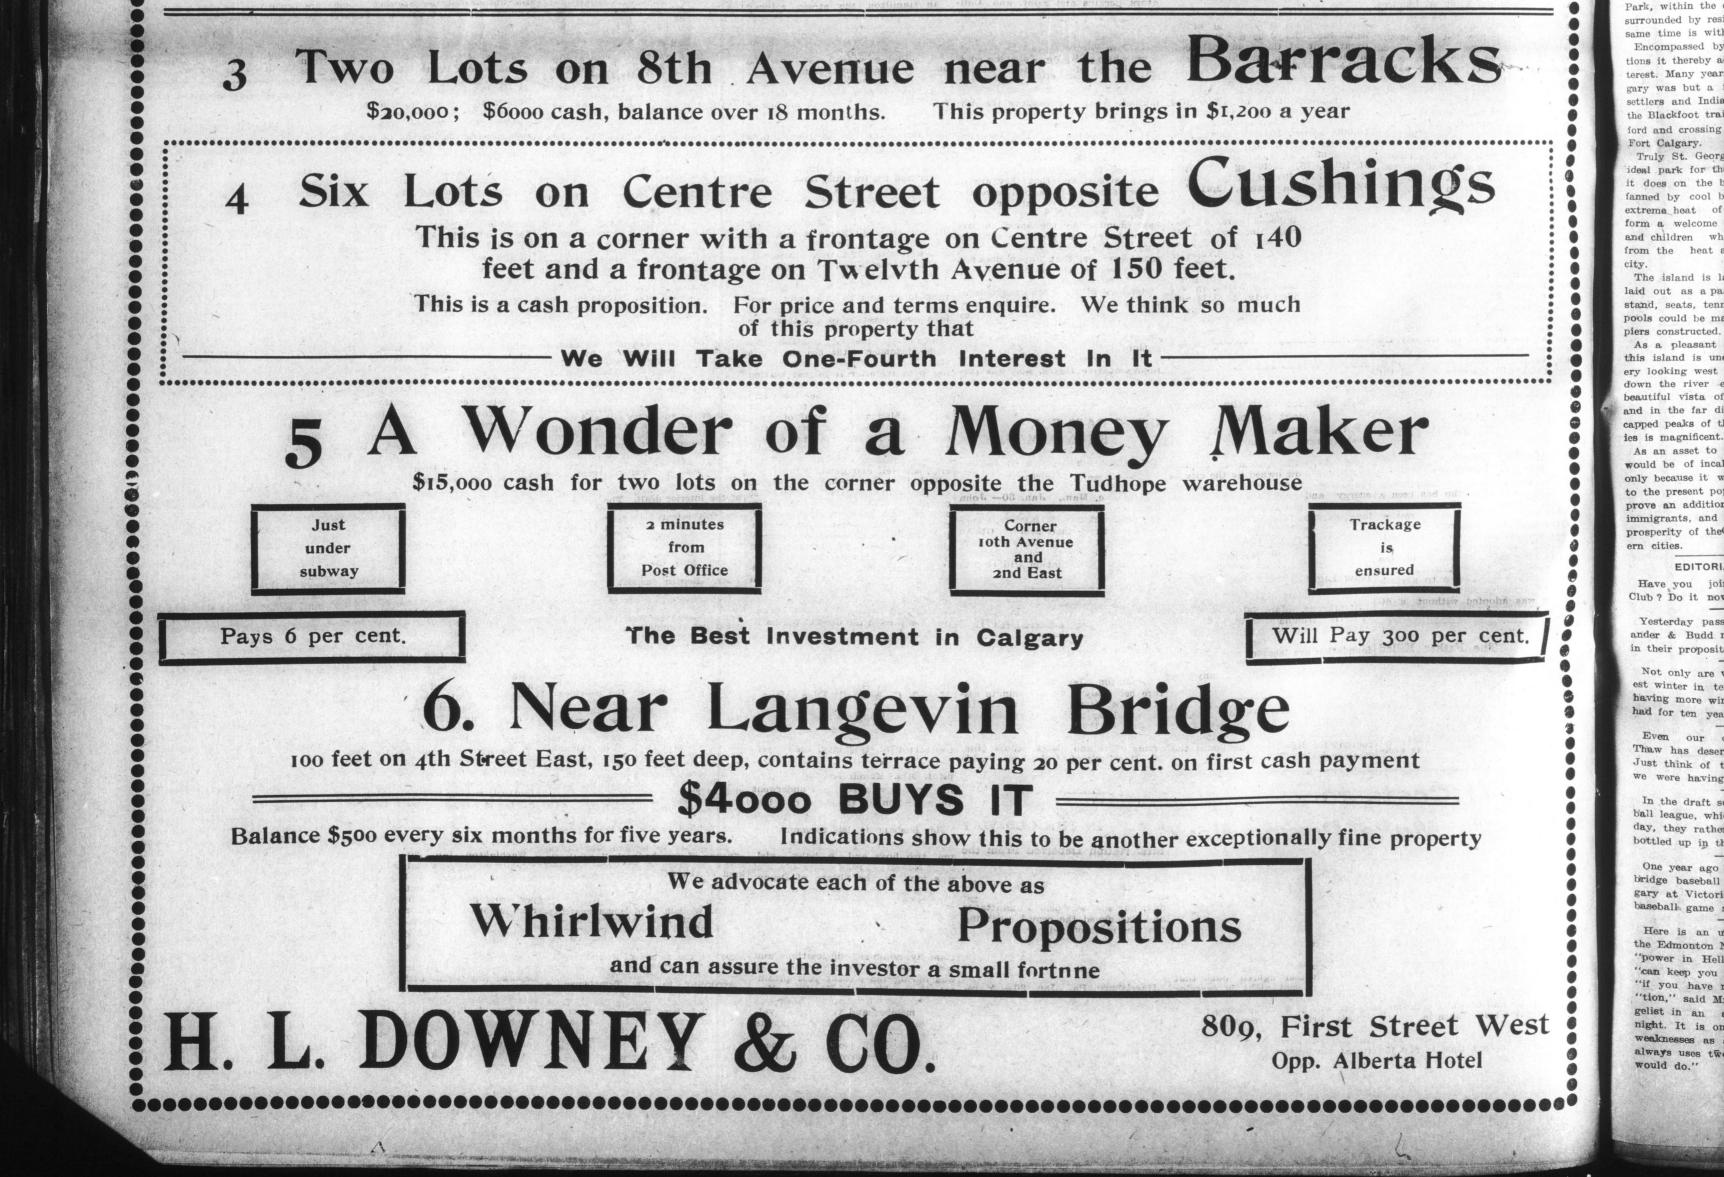

## 1 and 2 are on First Street West

People do not have to cross the track to deal on First Street West. Those that do deal north of the C. P. R. will have a subway on First Street West to use and will use it. They will always use First Street West

Page 2

We can sell these properties cheaper for their location than properties sold on this street last week.

TERMS: One-third cash, balance 3 years on one of the properties--but if you are interested you will enquire We are told some big office blocks are about to be built on First Street West

> BIG PROFITS to those who BUY NOW !!

park, which has b bellished by th hardly serves as 1 menade ground du As has been said the crucial needs from its situation the fact that it uge number of sl St. George's park the most suita ose. Connected a means of the brid ly to be constru within itself the i for a public park It is neither to