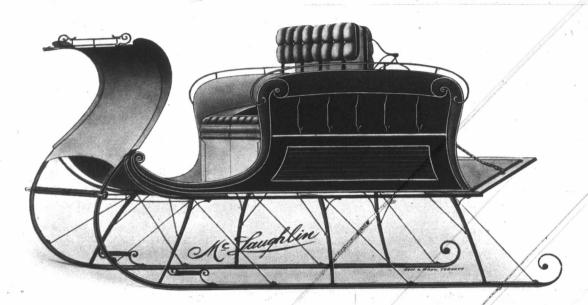

## No. 256. "Roseland" Trap (Second View)

Most sleighs of this class are too heavy and too long on the runner for a one-horse job. In introducing this design, we have produced a sleight which is at once handsome in outline, comfortably proportioned, and light enough for one horse. Workmanship, material and finish the best. Rear seat reversible. See first view, page 8.

Painting—A handsome combination of green, black and carmine.

**Trimming**—High grade cloth; spring cushions; velvet carpets; driver's box; part brass finished body rails and line rail; shafts full leathered. Supplied regularly with shifting shafts.