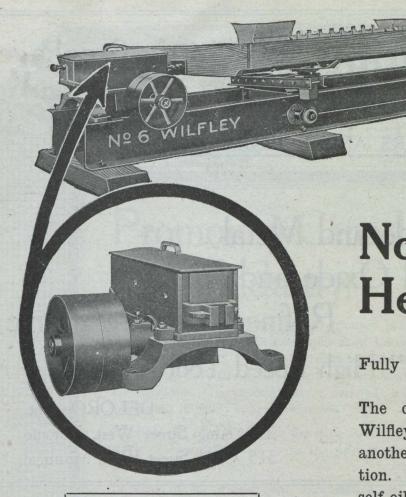

## Note the New Head Motion-

Fully enclosed - self oiling.

The development of the Improved Wilfley Self-Oiling Head Motion marks another advance in table concentration. This Head Motion is dust-proof, self-oiling, uses minimum horse-power, and imparts a powerful kick, giving better extraction at lower cost.

All Nos. 5, 6, 9, and 11 Wilfley Tables will be equipped with this Enclosed-Self-Oiling Head Motion. This head motion can be used on your old Wilfleys, as it is interchangeable with our Standard No. 5 and No. 6 Head Motions.