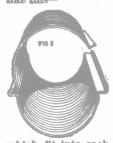

which fit into each other like this—

and are clamped in a three-flange stiff joint with a tool like this. Isn't that quick and easy? It is. There is no other way so good. Get Book.