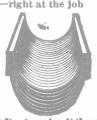

a Sample of the Easiest Laid, Strongest

Frost-proof Culvert Ever Made for Farms and Roads, with Book of Facts.

You put Pedlar's Perfect Corrugated Culvert up like this —right at the job

after teaming it there in Landy bundles

Below are two men doing statute labor. They are just setting a section of built-up Pedlar Culvert in place. See how little excavation is needed—hardly any. This means quick, easy work. This culvert will stand the heaviest loads and the hardest freshets without washing out. It comes from 8-inch sizes up. You build any length you need right at the job. Use Pedlar Perfect Culvert.