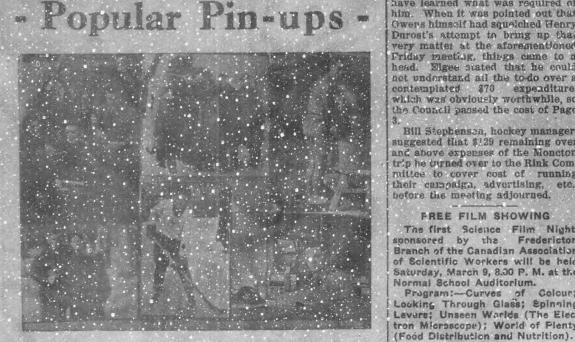

Upper Left--Some of our Junior Electricials waiting impatiently for Jimmy's lecture to start. Centre Top-The old foursome, Graham. Scott, Brooks and Baldwin. All Senior Electricals-hey wait! how did that Gaelogist Scott get in this Engineering Brunswicken. Upper Right-Scrub eni Lynch boy-With a figure like that you can wear a bathing suit all the time. Lower Left-Foggy City boys-Fenwick and Crowley-Pride of of the Nurses' Residence-till 10.30 9. M. Lower Centre-"Flash" Brooks, star of Senior Interclass hockey. Lewer Right-Gandy at work- Don't blow a fuse John.