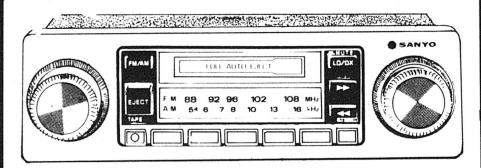

# Campus Audio Ltd.

Introduces Sanyo Audio spec automotive components

FT 418

AM/FM STEREO RADIO AND CASSETTE PLAYER WITH 5 + 5 PUSHBUTTON TUNING

- Pushbutton Tuning 5 + 5 AM and or FM
- Separate Bass and Treble Controls
- Locking Fast Forward and Rewind
- Full Auto Eject
- 75 Watts RMS

Introductory Sale **\$294.95** 