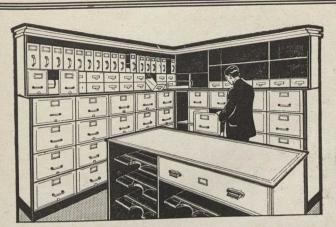

# Steel Filing Equipment is a Necessity

All important business records must be given the best protection obtainable to guard against their loss by fire. Not only do Steel Filing Cabinets offer the best protection for your records against fire, but they are practically

As well as the regular "Office Specialty" Steel Filing Sections, we make special equipment to suit the exact size and shape of your vault. We will be pleased to take measurements and submit an estimate to you for an up-todate equipment for your vault.

We offer systematized protection that's past all correction.