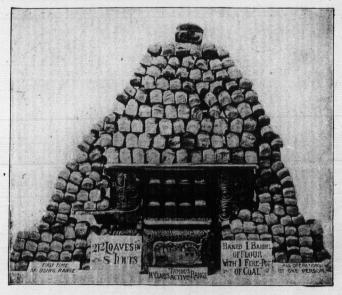

Heavily Cemented Bottom, giving all the baking qualities of a brick oven, and browning bread evenly all over. Duplex Coal-Grates. Flush Reservoir. Cast Iron Coal Linings Will bake perfectly with less coal than any other Range.