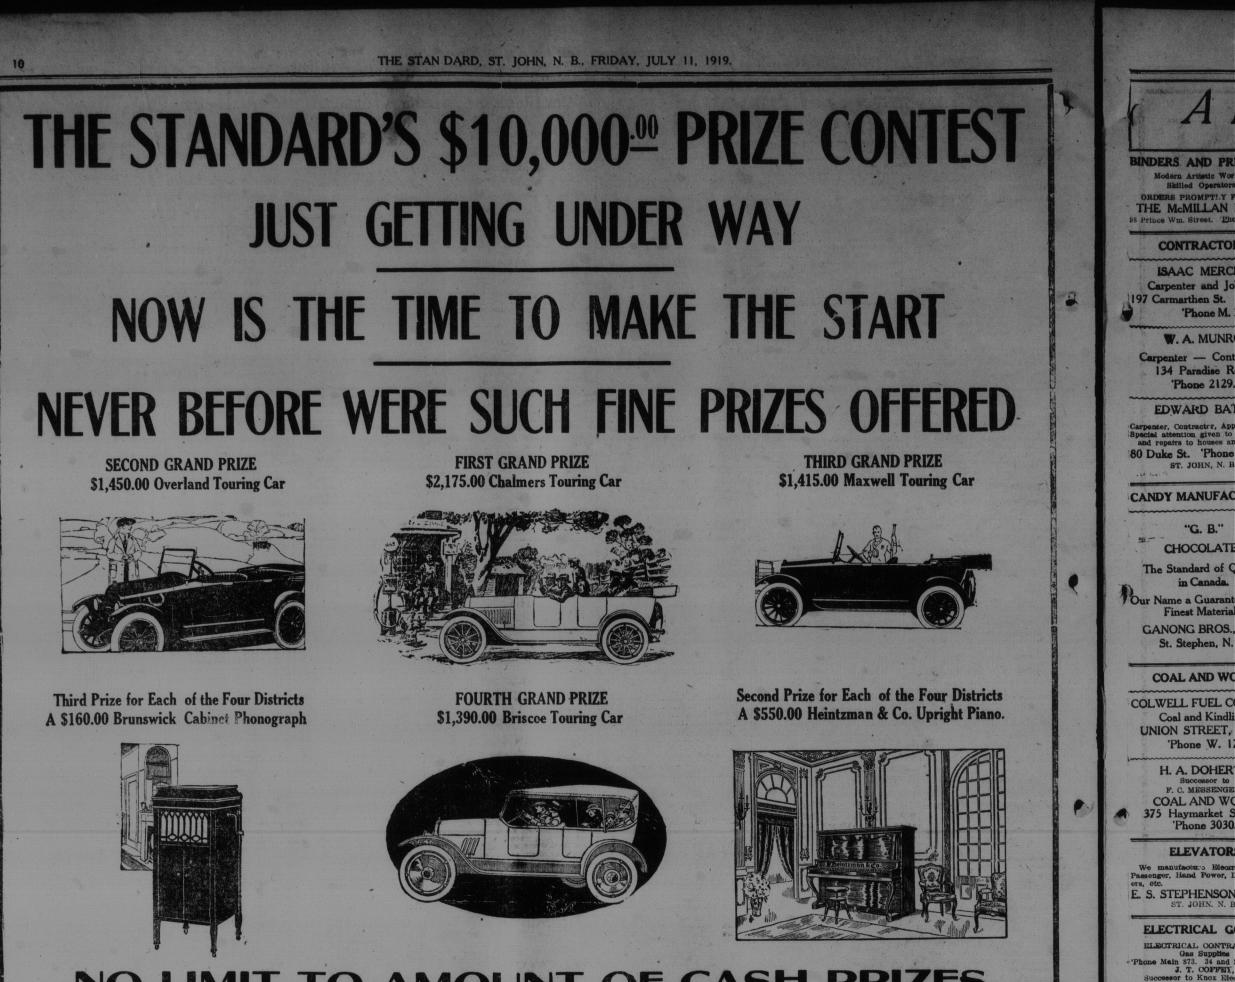

NO LIMIT TO AMOUNT OF CASH PRIZES

## DISTRICTS.

The-contest territory has been divided into four districts and there will be one Grand Prize and a second and third prize-awarded in each district as follows:

DISTRICT 1—City of St. John.
DISTRICT 2—Includes Kings, Albert, Westmorland and St. John counties (City of St. John not included) and Nova Scotia.
DISTRICT 3—Includes Charlotte, Queens, Sunbury, Kent, Northumberland and Gloucester counties.
DISTRICT 4—Includes York, Carleton, Victoria, Madawaska and Restigouche counties.