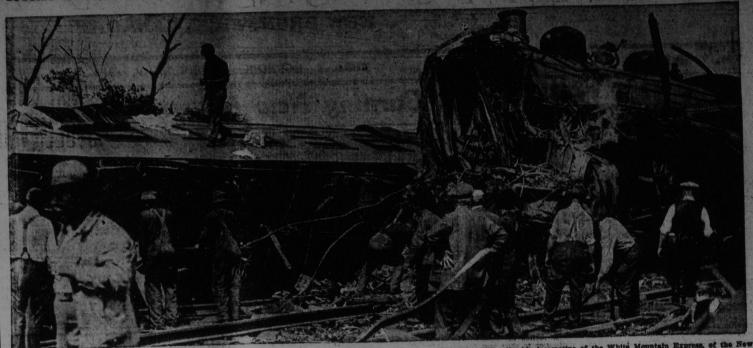

W. H. Thorne Home from Trip to Pacific Coast-Deeply Impressed with Western Progress, but Says He Prefers the Maritime Provinces-Government Growing in Popularity in the West,

POWERS & BREWER, Contractors | WHITE MOUNTAIN EXPRESS WHICH COST MANY LIVES IN NEW HAVEN ROAD CRASH