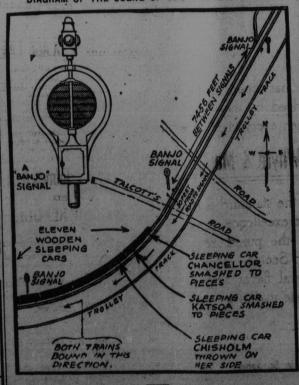

DIAGRAM OF THE SCENE OF THE N H. R. R. WRECK.

BANTON W. 1- THORN.

A special Grant of the State of the Schlitz in Brown Bottles made pure-kept pure The Gund Brewing Co. on the case cover reproduced above corroborates our claim. Beer exposed to light takes on a foreign taste. The Brown Bottle protects Schlitz from the light and