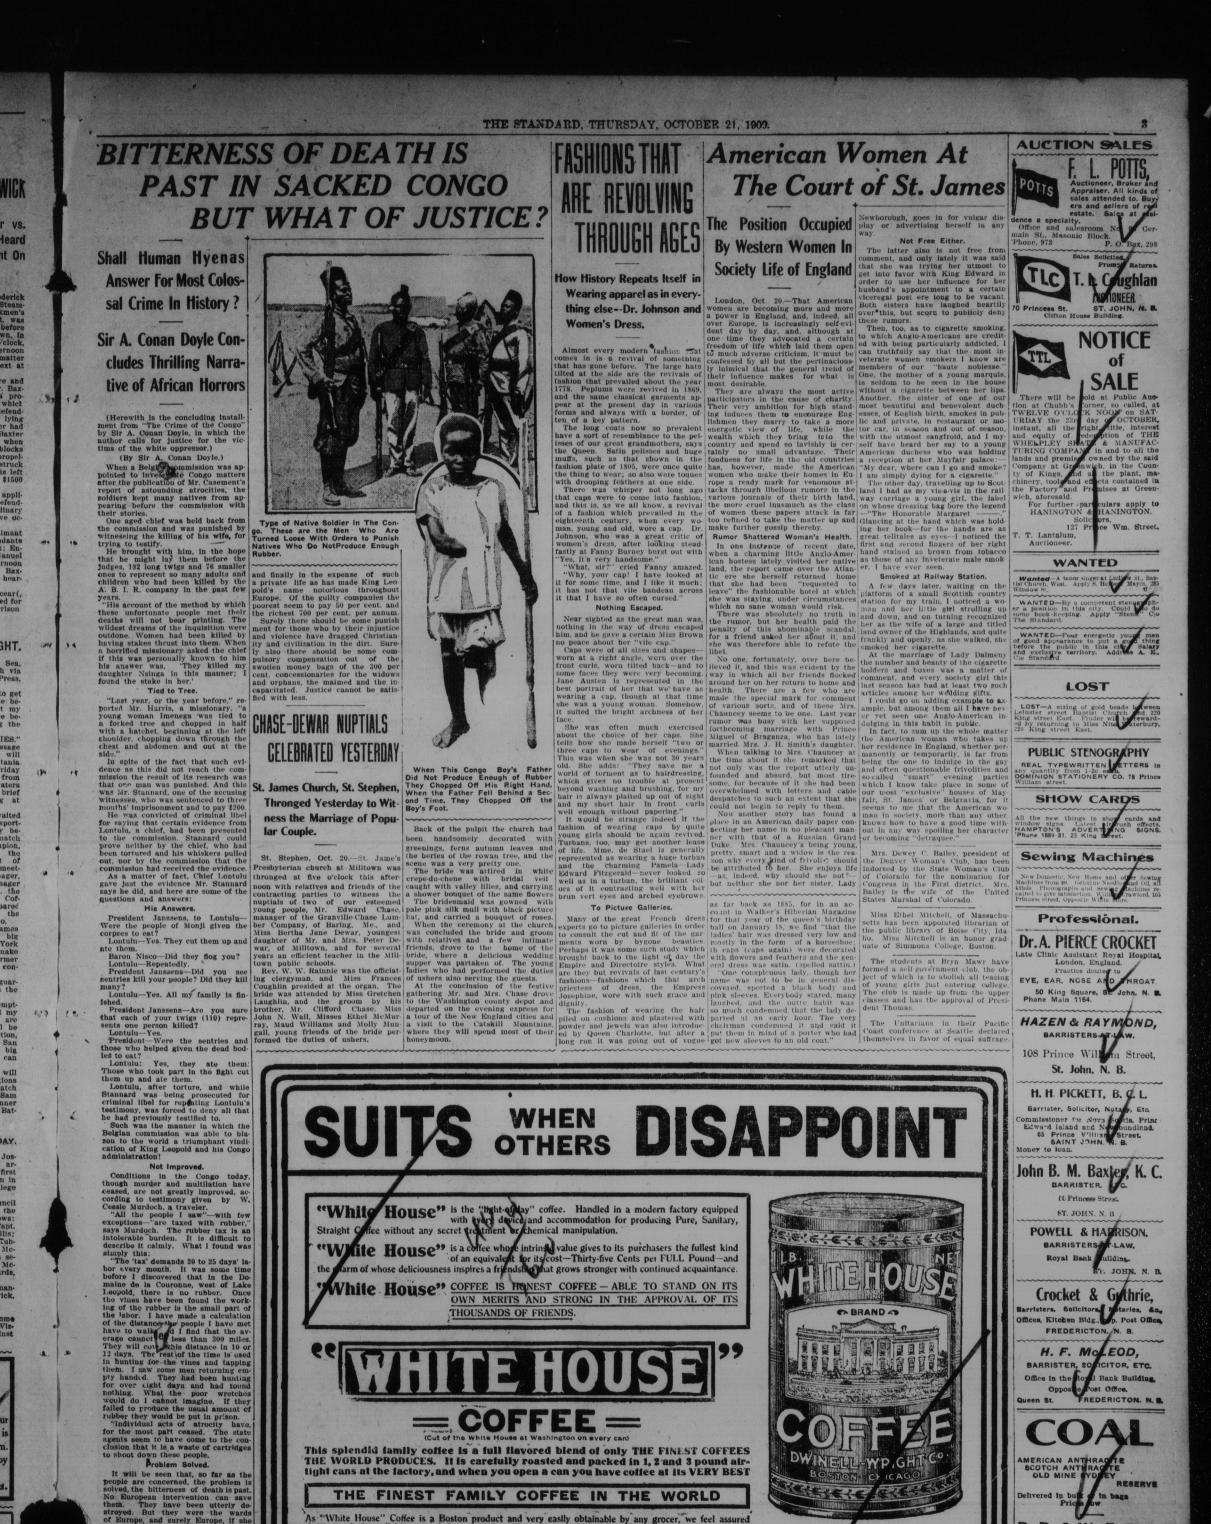

RDS e To Your Store Phone—2311. 02 Prince William street

contitions in the Congo today, though murder and multilation have ceased, are not greatly improved, according to testimony given by W. Cessie Murdoch, a traveler.

"All the people I saw"—with few exceptions—"are taxed with rubber," says Murdoch. The rubber tax is an intolerable burden. It is difficult to describe it calmly. What I found was simply this:

"The 'tax' demands 20 to 25 days' labor every month. It was some time before I discovered that in the Domaine de la Couronne, west of Lake Laopold, there is no rubber. Once the vines have been found the working of the rubber is the small part of the labor. I have made a calculation of the distance the people I have met have to walk each of the labor. I have made a calculation of the distance the people I have met have to walk each of the labor. I have made a calculation of the distance the people I have met have to walk each each of the labor. I have made a calculation of the distance the people have met have to walk each each of the labor. I have made a calculation of the distance the people have met have to walk each each of the labor. I have made a calculation of the distance the people have met have to walk each each of the labor. I have made a calculation of the distance the people have met have to walk each each of the labor. They will constitute the labor of the time is used in hunting for the vines and tapping them. I saw some men returning empty handed. They had been hunting for over cight days and had found nothing. What the poor wretches would do I cannot imagine. If they falled to produce the usual amount of rubber they would be put in prison.