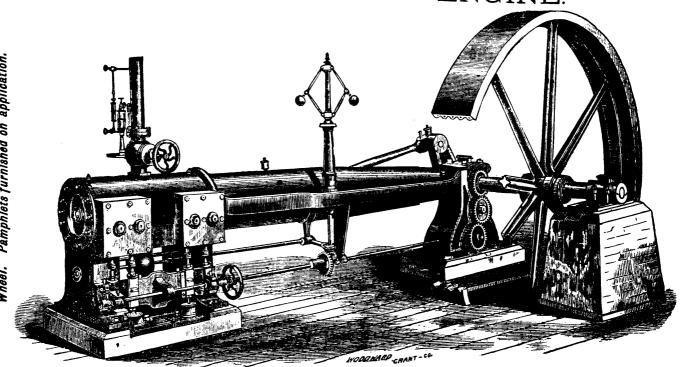

SCOTT & WALMSLEY,

AGENTS.

AUTOMATIC CUT OFF ENGINE.

The above Cut shows our Improved Variable Cut Off Engine, which combines Economy and simplicity in a higher degree than any other Engine now in use. All material and workmanship warranted. A Patent has been applied for. Send for Circular.