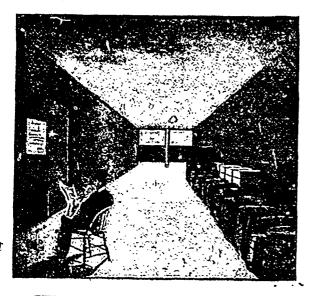

FIFTH AVE. Sizes 9½ 1011½in. WIDTH 3½in.

The Celluloid Company

Basement 100 Feet Long.

Lighted by Luxfer Prisms.

Basement 100 Feet Long.

Lighted by Ordinary Glass.

The Greatest Invention of the Victorian Era.

Why Not Make Use of the Valuable Space in Your Basement?

Visitors are invited to examine the Basement at the Warehouse of the

LUXFER PRISM COMPANY, LIMITED

58 Yonge Street,

Toronto.