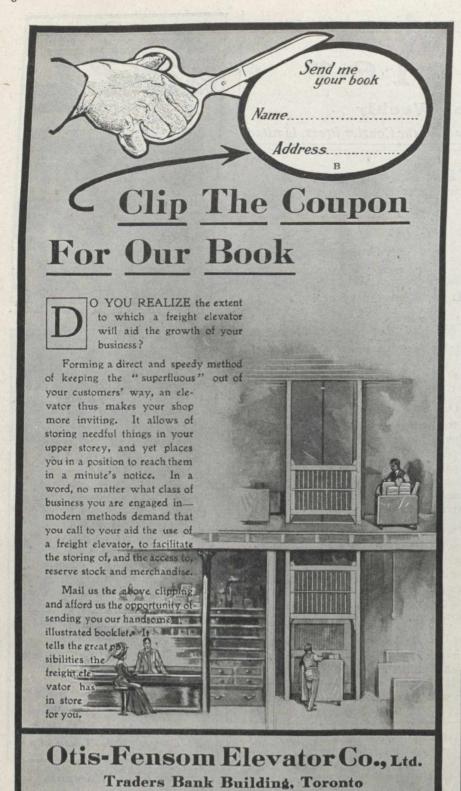

Transferring Time Supplies are Now Ready

FFICE Specialty" line of Transferring Time Supplies, Transfer Cases, Guides, Cards, Folders and Indexes is the largest and most varied of any on the market. Our Complete Supply Catalogue No. 11471/2 gives complete description, illustrations and prices of Transfer Cases and Supplies for all Filing Systems. Write for your copy now.

This illustration shows

our new No. 704 Vertical
Transfer Cabinet. The most practical and up-to-date Cabinet ever put on the market. Ask for particulars.

## OFFICE SPECIALTY MFG. O.

Head Office: 97 Wellington Street West TORONTO, CANADA

BRANCHES:

Halifax, 44 Granville Street; Montreal, 259 St. James St.; Ottawa, 143 Sparks St.; Winnipeg, 223 McDermot Ave.; Hamilton 'Phone 778; Calgary 325 8th Ave.; Regina, P. O. Box 999; Quebec, P. O. Box 226; Vancouver, 611 Pender St.