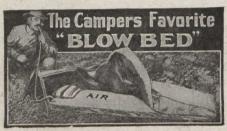

## SLEEPONAIR

with a COMFORT SLEEPING POCKET

Recommended by the Forest Service, Campers, Physicians, Invalids, Tuberculosis Patients and Sportsmen everywhere. A warm, dry, comfortable bed. Wind, rain, cold and water-proof. Packs 6 x 25. Air goods for home, camp, yacht, canoe, etc. Illustrated Circular Free by mentioning Canadian Forestry Journal.

ATHOL MANUFACTURING CO., ATHOL, MASS., U.S.A., Dealers write