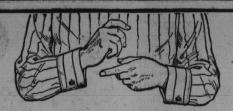

## Which Cuff Looks

Our picture shows one cuff turned in—the other turned out.

The old style cuff can be turned, of course, but—"you can tell they are turned"—that's the difference.

The Double Wear Cuff turns easily and quickly and lies smooth and flat whichever side is up.

## The Neater?

YOU can't tell—neither can anyone else, because either side of the new W.G. & R. Double Wear Cuff is the right side.

As the cuff of the shirt always gets soiled first, the new Double Wear Cuff enables you to wear the shirt longer and save laundry bills.