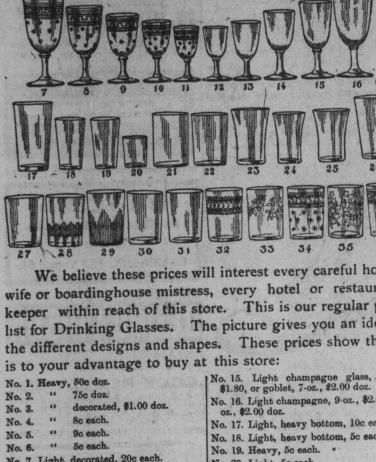

keeper within reach of this store. This is our regular price list for Drinking Glasses. The picture gives you an idea of

|   | No. 1. Heavy, doc dot.                               | No. 15. Light champagne glass,<br>\$1.80, or goblet, 7-oz., \$2.00 doz. |
|---|------------------------------------------------------|-------------------------------------------------------------------------|
|   | No. 2. " 75c doz.<br>No. 3. " decorated, \$1.00 doz. | No. 16. Light champagne, 9 oz., \$2.00, oz., \$2.00 doz.                |
|   | No. 4. " 8c each.                                    | No. 17. Light, heavy bottom, 10c each.                                  |
|   | No. 5. " 9c each.                                    | No. 18. Light, heavy bottom, 5c each.                                   |
|   | No. 6. " 50 each.                                    | No. 19. Heavy, 5c each.                                                 |
|   | No. 7. Light, decorated, 20c each.                   | No. 20. Light, 5c each.                                                 |
|   | No. 8. " " 18c each.                                 | No. 22. Light, 60c doz.                                                 |
|   | No. 9. " " 18c each.                                 | No. 23. Light, 6c each.                                                 |
|   | No. 10. " " 15c each.                                | No. 24. Light, 60c doz.                                                 |
|   | No. 11. " " boc each.                                | No. 25. Light, 5c each.                                                 |
|   | No. 12. Light, plain cordial glass, 2-oz. or         | No. 26. Light, 8c each.                                                 |
|   | 1-oz., \$1.85 doz.                                   | No. 28. Light, greund bottom, 50c doz.                                  |
|   | No. 13. Light wine glass, 2-oz. or 21-oz.,           | No. 29. Light, 35c doz.                                                 |
| 1 | \$1.80 doz.                                          | No. 30. Light, will not nest, 7c each.                                  |
|   | No. 14. Light wine glass, 3-oz., \$1.65 doz.,        | No. 31. Light, 60c doz.                                                 |