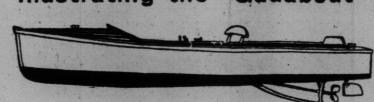

### Illustrating the "Gadabout"

### The "Gadabout," 18-ft. Motor Boat at \$295.00

Illustrated, is 16 feet long and has a 4-foot beam and in V-bottom design. Hull is planked with ½-inch cedar; frame, keel, etc., made from selected oak. Coamings, seat backs, etc., are of birch, stained and varnished mahogany. It has three seats; bow deck is 4 feet long and rear deck 14 inches long. The decks are laid in alternate strips of light and dark wood. Outside of boat is painted white, while the inside is in varnished natural wood finish. Steering wheel and deck fittings are of polished brass. Tank has 10-gallon capacity—battery ignition. Speed about 8 miles per hour. Price, \$295.00.