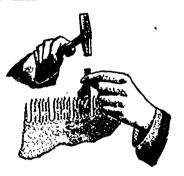

### Maple Leaf Saw Set

MANUFACTURED BY

SHURLY & DIETRICH, Galt. Ont

Directions.—Place the set on the point of tooth, as shown in the accompanying cut, and strike a very light blow with a tack hammer. If you require more set, file the tooth with more bevel

If you follow directions you cannot make a mistake Be sure and not strike too hard a blow, and it will set the hardest saw. On receipt of 40 cents we will send one by mail.

We are the only manufacturers in the world who export Saws in large quantities to the United States.