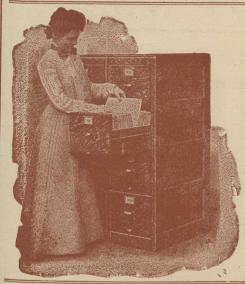

## L. B. SYSTEM OF VERTICAL FILING.

Will lay before you any letter you have ever written or ever received—in ten seconds.

Or—just as quickly—all the letters to and from a given correspondent in one bunch, in order written.

Or—just as quickly—all the letters to and from any number of correspondents concerning a given subject.

### LIBRARY BUREAU OF CANADA, LTD.

Sale Office for Ottawa - - - 201 Queen Street