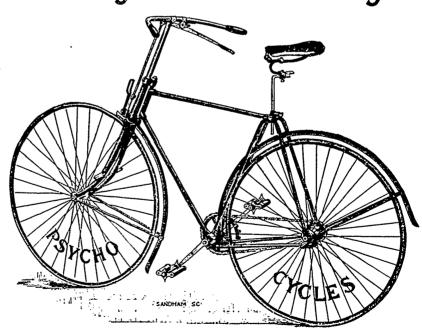

## The "Psycho" Safety \*

30 inch equal wheels, geared to 54 inch. Best 4 inch moulded s. Patent steel tube frame with spring steel backs, adjust-ble Price \$90. Cushion Tyre extra \$15. SPECIFICATIONS. seat