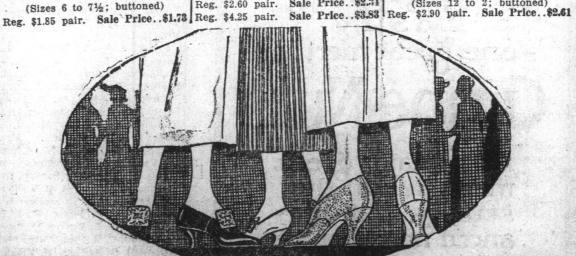

Reg. 55c. yard. Sale Price...47c. SARANAC CLOTH. Reg. \$2.20 yard. Sale Price .....\$1.80 Reg. 95c. yard. Sale Price ..... 82c. Reg. 75c. yard. Sale Price .....64c.

Just when White Shoes are most wanted comes this sale. The styles and qualities shown are the best and away below the prices asked at other stores for the same qualities. Most of the lots are small, so the wise buyer will buy early.

CHILDREN'S WHITE KID BUTTONED BOOTS.

(Sizes 6½, 7 and 7½) Reg. \$2.80 pair. Sale Price..\$2.52 MISSES' WHITE CANVAS SHOES.

(Sizes 1 2to 2; one-strap)

Reg. \$2.40 pair. Sale Price. . \$2.16 CHILDREN'S WHITE CANVAS BOOTS. (Sizes 9 to 11; buttoned)

CHILDREN'S WHITE CANVAS BOOTS.

CHILDREN'S WHITE CANVAS 2-STRAP PUMPS.

Reg. \$1.55 pair. Sale Price. \$1.40 CANVAS OXFORDS. (Sizes 9 to 11) Reg. \$1.75 pair. Sale Price. . \$1.53 (Sizes 11 to 131/2) Reg. \$1.85 pair. Sale Price. . \$1.67 CANVAS BOOTS. WOMEN'S 1-STRAP

CANVAS SHOES. Reg. \$2.40 pair. Sale Price. \$2.15 WOMEN'S WHITE Reg. \$2.60 pair. Sale Price. \$2.34 CHILDREN'S 2-STRAP CANVAS SHOES.

Reg. \$1.65 pair. .Sale Price..\$1.49 MISSES' WHITE Reg. \$2.10 pair. Sale Price.. \$1.89 CANVAS BOOTS. Reg. \$2.60 pair. Sale Price. \$2.31

WOMEN'S 1-STRAP KID OXFORDS. Reg. \$2.85 pair. Sale Price. . \$2.62 WOMEN'S

Reg. \$2.40 pair. Sale Price. \$2.16 Reg. \$3.10 pair. Sale Price. \$2.80 WOMEN'S WHITE

(Laced)
Reg. \$3,30 pair. Sale Price..\$2.79
Reg. \$3.65 pair. Sale Price..\$3.29 CANVAS BOOTS.

(Buttoned)
Reg. \$2.50 pair. Sale Price..\$2.25 (Sizes 12 to 2; buttoned)

EA CLOTHS,

Hemstitched and Embroidered. 

Lace and Insertion Trimmed.