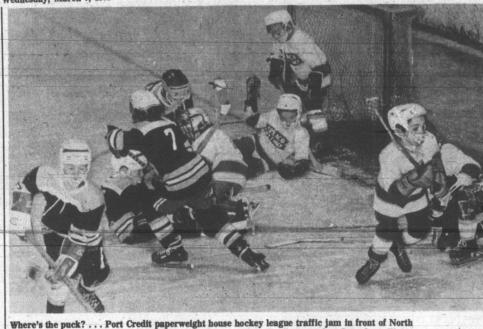

Haynes) Port Credit 1 (Brian

McDonald) Erindale 4 (Garry Price 2, Brett Sharp, Craig Win-Bob Deeley) Erindale 1 dgrove) Dixle 3 (Mike (Malcolm MacKenzie)

Where's the puck? ... Port Credit paperweight house hockey league traffic jam in front of North Stars' goalie Todd Goudreau in a game against Bruins at Port Credit Arena last Saturday. (Times photo by Ron Pozzer).